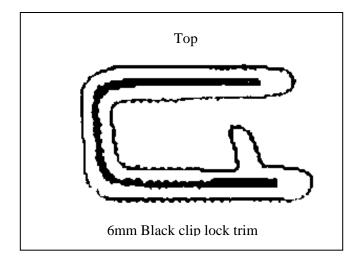

## JEEP KK CHEROKEE 2/08on BIG TUBE™ BAR VEHICLE FRONTAL PROTECTION SYSTEM (VFPS) FOR AIR BAG & ADR COMPLIANT VEHICLES

Check installation hardware before commencing.

- 1. Remove three plastic push pull clips from front of inner guard. Open front of inner guard to allow access to front of chassis rail.
- 2. Remove tow bracket from drivers side lower bumper opening (three 15mm head bolts).
- 3. Trim black side section of lower bumper opening using a small saw or die grinder. See figures 1 and 2.
- 4. Remove tow bracket bolt plate from inside of drivers side chassis rail and speed nut from single nut side of tow bracket. Replace with ECB bolt plates (single to inner and double to outer) (supplied) in same holes. Place ECB nut plates (supplied) in same holes on passenger side of vehicle.
- 5. With tow hook to inside of vehicle, attach ECB steel mounting brackets onto vehicle using three 3/8 nuts, flat washers and spring washers (per side) (supplied). **Finger tighten only. See figure 3.**
- 6. Align mounts centrally on vehicle using outside measurement of alloy mount on protection bar to inside measurement of ECB steel mounting bracket. **Tighten all bolts.** Access outer bolts from behind inner guards. **See figure 4. Caution:** Ensure cooler lines are not rubbing against mounts. Adjustment to zip ties on cooler lines may be required.
- 7. Splice ECB indicator / park light wiring harness (supplied) into original wiring harness using cable locks (supplied). Extra wiring has been supplied to lengthen ECB wiring harness to reach park light wiring. Join to ECB wiring harness using bullet connectors (supplied).
- 8. Fit ECB LED indicator / park lights into protection bar as per instructions supplied with the LED indicator kit. **NOTE: Ensure park light is to outside. See figure 5.**
- 9. Attach 6mm clip lock trim (supplied) to top of ECB protection bar. **NOTE**: Trim off lower edge on an angle so trim will sit flush with end of protection bar. **See figures 6.7 and 8.**
- 10. Attach protection bar to inside of steel mounts using two ½ x 1 ½ bolts, flat washers, spring washers and nuts (per side) (supplied). **Finger tighten only.**
- 11. Align protection bar with vehicle. See figures 9 and 10. Tighten all bolts.
- 12. Connect indicator/ park lights. Check for correct operation.
- 13. Refit inner guards to original specifications.