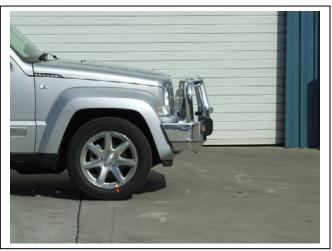

Australia

**Figure 3** – Passenger side mount with oil cooler fitted

**Figure 4** – Passenger side mount as seen from under guard (oil cooler removed)

Figure 5

Figure 6

Figure 7

Figure 8

Tel: 07 3897 5700 Fax: 07 3283 1168