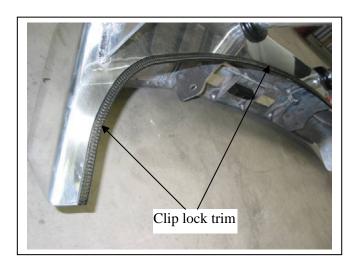

## JEEP KK CHEROKEE 2/08on BIG TUBE™ BAR VEHICLE FRONTAL PROTECTION SYSTEM (VFPS) FOR AIR BAG & ADR COMPLIANT VEHICLES

Check installation hardware before commencing.

- 1. Remove three plastic push pull clips from front of inner guard. Open front of inner guard to allow access to front of chassis rail.
- 2. Remove tow bracket from drivers side lower bumper opening (three 15mm head bolts).
- 3. Trim black side section of lower bumper opening using a small saw or die grinder. See figures 1 and 2.
- 4. Remove tow bracket bolt plate from inside of drivers side chassis rail and speed nut from single nut side of tow bracket. Replace with ECB bolt plates (single to inner and double to outer) (supplied) in same holes. Place ECB nut plates (supplied) in same holes on passenger side of vehicle.
- 5. With tow hook to inside of vehicle, attach ECB steel mounting brackets onto vehicle using three 3/8 nuts, flat washers and spring washers (per side) (supplied). **Finger tighten only. See figure 3.**
- 6. Align mounts centrally on vehicle using outside measurement of alloy mount on protection bar to inside measurement of ECB steel mounting bracket. **Tighten all bolts.** Access outer bolts from behind inner guards. **See figure 4. Caution:** Ensure cooler lines are not rubbing against mounts. Adjustment to zip ties on cooler lines may be required.
- 7. Splice ECB indicator / park light wiring harness (supplied) into original wiring harness using cable locks (supplied). Extra wiring has been supplied to lengthen ECB wiring harness to reach park light wiring. Join to ECB wiring harness using bullet connectors (supplied).
- 8. Fit ECB LED indicator / park lights into protection bar as per instructions supplied with the LED indicator kit. **NOTE: Ensure park light is to outside. See figure 5.**
- 9. Attach 6mm clip lock trim (supplied) to top of ECB protection bar. **NOTE**: Trim off lower edge on an angle so trim will sit flush with end of protection bar. **See figures 6.7 and 8.**
- 10. Attach protection bar to inside of steel mounts using two ½ x 1 ½ bolts, flat washers, spring washers and nuts (per side) (supplied). **Finger tighten only.**
- 11. Align protection bar with vehicle. See figures 9 and 10. Tighten all bolts.
- 12. Connect indicator/ park lights. Check for correct operation.
- 13. Refit inner guards to original specifications.