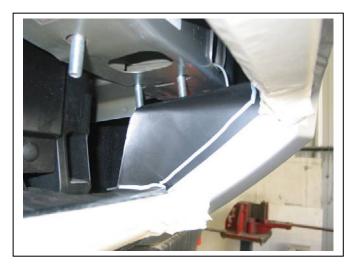

## JEEP KK CHEROKEE 2/08on BIG TUBE™ BAR VEHICLE FRONTAL PROTECTION SYSTEM (VFPS) FOR AIR BAG & ADR COMPLIANT VEHICLES

Check installation hardware before commencing.

- 1. Remove three plastic push pull clips from front of inner guard. Open front of inner guard to allow access to front of chassis rail.
- 2. Remove tow bracket from drivers side lower bumper opening (three 15mm head bolts).
- 3. Trim black side section of lower bumper opening using a small saw or die grinder. See figures 1 and 2.
- 4. Remove tow bracket bolt plate from inside of drivers side chassis rail and speed nut from single nut side of tow bracket. Replace with ECB bolt plates (single to inner and double to outer) (supplied) in same holes. Place ECB nut plates (supplied) in same holes on passenger side of vehicle.
- 5. With tow hook to inside of vehicle, attach ECB steel mounting brackets onto vehicle using three 3/8 nuts, flat washers and spring washers (per side) (supplied). **Finger tighten only. See figure 3.**
- 6. Align mounts centrally on vehicle using outside measurement of alloy mount on protection bar to inside measurement of ECB steel mounting bracket. **Tighten all bolts.** Access outer bolts from behind inner guards. **See figure 4. Caution:** Ensure cooler lines are not rubbing against mounts. Adjustment to zip ties on cooler lines may be required.
- 7. Splice ECB indicator / park light wiring harness (supplied) into original wiring harness using cable locks (supplied). Extra wiring has been supplied to lengthen ECB wiring harness to reach park light wiring. Join to ECB wiring harness using bullet connectors (supplied).
- 8. Fit ECB LED indicator / park lights into protection bar as per instructions supplied with the LED indicator kit. **NOTE: Ensure park light is to outside. See figure 5.**
- 9. Attach 6mm clip lock trim (supplied) to top of ECB protection bar. **NOTE**: Trim off lower edge on an angle so trim will sit flush with end of protection bar. **See figures 6.7 and 8.**
- 10. Attach protection bar to inside of steel mounts using two ½ x 1 ½ bolts, flat washers, spring washers and nuts (per side) (supplied). **Finger tighten only.**
- 11. Align protection bar with vehicle. See figures 9 and 10. Tighten all bolts.
- 12. Connect indicator/ park lights. Check for correct operation.
- 13. Refit inner guards to original specifications.

**Figure 1** – Passengers side lower vent shown ready marked for cut

Figure 2 – After cut complete

Tel: 07 3897 5700 Fax: 07 3283 1168

ecb@ecb.com.au www.ecb.com.au

29 Snook St Clontarf QLD 4019 Australia Po Box 122 Margate QLD 4019