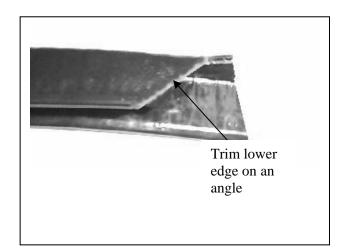

## JEEP KK CHEROKEE 2/08on BIG TUBE™ BAR VEHICLE FRONTAL PROTECTION SYSTEM (VFPS) FOR AIR BAG & ADR COMPLIANT VEHICLES

Check installation hardware before commencing.

- 1. Remove three plastic push pull clips from front of inner guard. Open front of inner guard to allow access to front of chassis rail.
- 2. Remove tow bracket from drivers side lower bumper opening (three 15mm head bolts).
- 3. Trim black side section of lower bumper opening using a small saw or die grinder. See figures 1 and 2.
- 4. Remove tow bracket bolt plate from inside of drivers side chassis rail and speed nut from single nut side of tow bracket. Replace with ECB bolt plates (single to inner and double to outer) (supplied) in same holes. Place ECB nut plates (supplied) in same holes on passenger side of vehicle.
- 5. With tow hook to inside of vehicle, attach ECB steel mounting brackets onto vehicle using three 3/8 nuts, flat washers and spring washers (per side) (supplied). **Finger tighten only. See figure 3.**
- 6. Align mounts centrally on vehicle using outside measurement of alloy mount on protection bar to inside measurement of ECB steel mounting bracket. **Tighten all bolts.** Access outer bolts from behind inner guards. **See figure 4. Caution:** Ensure cooler lines are not rubbing against mounts. Adjustment to zip ties on cooler lines may be required.
- 7. Splice ECB indicator / park light wiring harness (supplied) into original wiring harness using cable locks (supplied). Extra wiring has been supplied to lengthen ECB wiring harness to reach park light wiring. Join to ECB wiring harness using bullet connectors (supplied).
- 8. Fit ECB LED indicator / park lights into protection bar as per instructions supplied with the LED indicator kit. **NOTE: Ensure park light is to outside. See figure 5.**
- 9. Attach 6mm clip lock trim (supplied) to top of ECB protection bar. **NOTE**: Trim off lower edge on an angle so trim will sit flush with end of protection bar. **See figures 6.7 and 8.**
- 10. Attach protection bar to inside of steel mounts using two ½ x 1 ½ bolts, flat washers, spring washers and nuts (per side) (supplied). **Finger tighten only.**
- 11. Align protection bar with vehicle. See figures 9 and 10. Tighten all bolts.
- 12. Connect indicator/ park lights. Check for correct operation.
- 13. Refit inner guards to original specifications.