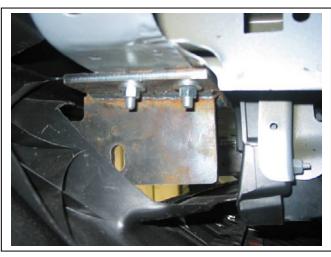

## JEEP KK CHEROKEE 2/08on BIG TUBE™ BAR VEHICLE FRONTAL PROTECTION SYSTEM (VFPS) FOR AIR BAG & ADR COMPLIANT VEHICLES

Check installation hardware before commencing.

- 1. Remove three plastic push pull clips from front of inner guard. Open front of inner guard to allow access to front of chassis rail.
- 2. Remove tow bracket from drivers side lower bumper opening (three 15mm head bolts).
- 3. Trim black side section of lower bumper opening using a small saw or die grinder. See figures 1 and 2.
- 4. Remove tow bracket bolt plate from inside of drivers side chassis rail and speed nut from single nut side of tow bracket. Replace with ECB bolt plates (single to inner and double to outer) (supplied) in same holes. Place ECB nut plates (supplied) in same holes on passenger side of vehicle.
- 5. With tow hook to inside of vehicle, attach ECB steel mounting brackets onto vehicle using three 3/8 nuts, flat washers and spring washers (per side) (supplied). **Finger tighten only. See figure 3.**
- 6. Align mounts centrally on vehicle using outside measurement of alloy mount on protection bar to inside measurement of ECB steel mounting bracket. **Tighten all bolts.** Access outer bolts from behind inner guards. **See figure 4. Caution:** Ensure cooler lines are not rubbing against mounts. Adjustment to zip ties on cooler lines may be required.
- 7. Splice ECB indicator / park light wiring harness (supplied) into original wiring harness using cable locks (supplied). Extra wiring has been supplied to lengthen ECB wiring harness to reach park light wiring. Join to ECB wiring harness using bullet connectors (supplied).
- 8. Fit ECB LED indicator / park lights into protection bar as per instructions supplied with the LED indicator kit. **NOTE: Ensure park light is to outside. See figure 5.**
- 9. Attach 6mm clip lock trim (supplied) to top of ECB protection bar. **NOTE**: Trim off lower edge on an angle so trim will sit flush with end of protection bar. **See figures 6.7 and 8.**
- 10. Attach protection bar to inside of steel mounts using two ½ x 1 ½ bolts, flat washers, spring washers and nuts (per side) (supplied). **Finger tighten only.**
- 11. Align protection bar with vehicle. See figures 9 and 10. Tighten all bolts.
- 12. Connect indicator/ park lights. Check for correct operation.
- 13. Refit inner guards to original specifications.

Australia

**Figure 3** – Passenger side mount with oil cooler fitted

**Figure 4** – Passenger side mount as seen from under guard (oil cooler removed)

Figure 5

Figure 6

Figure 7

Figure 8

Tel: 07 3897 5700 Fax: 07 3283 1168