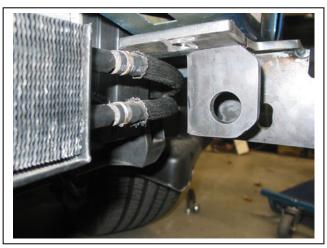

## JEEP KK CHEROKEE 2/08on BIG TUBE™ BAR VEHICLE FRONTAL PROTECTION SYSTEM (VFPS) FOR AIR BAG & ADR COMPLIANT VEHICLES

Check installation hardware before commencing.

- 1. Remove three plastic push pull clips from front of inner guard. Open front of inner guard to allow access to front of chassis rail.
- 2. Remove tow bracket from drivers side lower bumper opening (three 15mm head bolts).
- 3. Trim black side section of lower bumper opening using a small saw or die grinder. See figures 1 and 2.
- 4. Remove tow bracket bolt plate from inside of drivers side chassis rail and speed nut from single nut side of tow bracket. Replace with ECB bolt plates (single to inner and double to outer) (supplied) in same holes. Place ECB nut plates (supplied) in same holes on passenger side of vehicle.
- 5. With tow hook to inside of vehicle, attach ECB steel mounting brackets onto vehicle using three 3/8 nuts, flat washers and spring washers (per side) (supplied). **Finger tighten only. See figure 3.**
- 6. Align mounts centrally on vehicle using outside measurement of alloy mount on protection bar to inside measurement of ECB steel mounting bracket. **Tighten all bolts.** Access outer bolts from behind inner guards. **See figure 4. Caution:** Ensure cooler lines are not rubbing against mounts. Adjustment to zip ties on cooler lines may be required.
- 7. Splice ECB indicator / park light wiring harness (supplied) into original wiring harness using cable locks (supplied). Extra wiring has been supplied to lengthen ECB wiring harness to reach park light wiring. Join to ECB wiring harness using bullet connectors (supplied).
- 8. Fit ECB LED indicator / park lights into protection bar as per instructions supplied with the LED indicator kit. **NOTE: Ensure park light is to outside. See figure 5.**
- 9. Attach 6mm clip lock trim (supplied) to top of ECB protection bar. **NOTE**: Trim off lower edge on an angle so trim will sit flush with end of protection bar. **See figures 6.7 and 8.**
- 10. Attach protection bar to inside of steel mounts using two ½ x 1 ½ bolts, flat washers, spring washers and nuts (per side) (supplied). **Finger tighten only.**
- 11. Align protection bar with vehicle. See figures 9 and 10. Tighten all bolts.
- 12. Connect indicator/ park lights. Check for correct operation.
- 13. Refit inner guards to original specifications.

Australia

**Figure 3** – Passenger side mount with oil cooler fitted

**Figure 4** – Passenger side mount as seen from under guard (oil cooler removed)

Figure 5

Figure 6

Figure 7

Figure 8

Tel: 07 3897 5700 Fax: 07 3283 1168