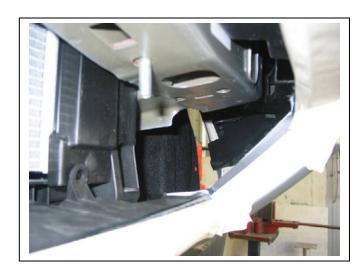

## JEEP KK CHEROKEE 2/08on BIG TUBE™ BAR VEHICLE FRONTAL PROTECTION SYSTEM (VFPS) FOR AIR BAG & ADR COMPLIANT VEHICLES

Check installation hardware before commencing.

- 1. Remove three plastic push pull clips from front of inner guard. Open front of inner guard to allow access to front of chassis rail.
- 2. Remove tow bracket from drivers side lower bumper opening (three 15mm head bolts).
- 3. Trim black side section of lower bumper opening using a small saw or die grinder. See figures 1 and 2.
- 4. Remove tow bracket bolt plate from inside of drivers side chassis rail and speed nut from single nut side of tow bracket. Replace with ECB bolt plates (single to inner and double to outer) (supplied) in same holes. Place ECB nut plates (supplied) in same holes on passenger side of vehicle.
- 5. With tow hook to inside of vehicle, attach ECB steel mounting brackets onto vehicle using three 3/8 nuts, flat washers and spring washers (per side) (supplied). **Finger tighten only. See figure 3.**
- 6. Align mounts centrally on vehicle using outside measurement of alloy mount on protection bar to inside measurement of ECB steel mounting bracket. **Tighten all bolts.** Access outer bolts from behind inner guards. **See figure 4. Caution:** Ensure cooler lines are not rubbing against mounts. Adjustment to zip ties on cooler lines may be required.
- 7. Splice ECB indicator / park light wiring harness (supplied) into original wiring harness using cable locks (supplied). Extra wiring has been supplied to lengthen ECB wiring harness to reach park light wiring. Join to ECB wiring harness using bullet connectors (supplied).
- 8. Fit ECB LED indicator / park lights into protection bar as per instructions supplied with the LED indicator kit. **NOTE: Ensure park light is to outside. See figure 5.**
- 9. Attach 6mm clip lock trim (supplied) to top of ECB protection bar. **NOTE**: Trim off lower edge on an angle so trim will sit flush with end of protection bar. **See figures 6.7 and 8.**
- 10. Attach protection bar to inside of steel mounts using two ½ x 1 ½ bolts, flat washers, spring washers and nuts (per side) (supplied). **Finger tighten only.**
- 11. Align protection bar with vehicle. See figures 9 and 10. Tighten all bolts.
- 12. Connect indicator/ park lights. Check for correct operation.
- 13. Refit inner guards to original specifications.

**Figure 1** – Passengers side lower vent shown ready marked for cut

Figure 2 – After cut complete

Tel: 07 3897 5700 Fax: 07 3283 1168

ecb@ecb.com.au www.ecb.com.au

29 Snook St Clontarf QLD 4019 Australia Po Box 122 Margate QLD 4019