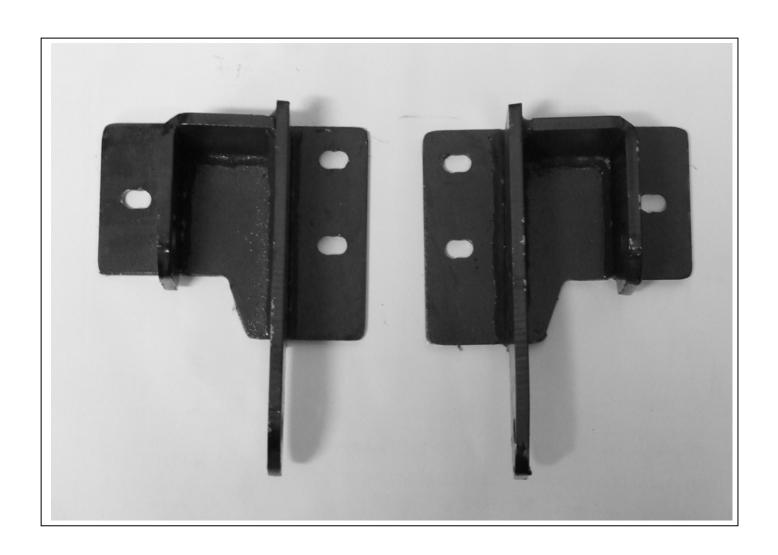

# DESPATCH CHECKLIST BJ54SY

| W                                     | ork Order #                                                                                                               |                                                                                                                                                                                |                                                                                              |
|---------------------------------------|---------------------------------------------------------------------------------------------------------------------------|--------------------------------------------------------------------------------------------------------------------------------------------------------------------------------|----------------------------------------------------------------------------------------------|
|                                       | Finish:                                                                                                                   |                                                                                                                                                                                |                                                                                              |
|                                       | Transport:                                                                                                                |                                                                                                                                                                                |                                                                                              |
|                                       | Due Date:                                                                                                                 |                                                                                                                                                                                |                                                                                              |
| 0 0 0 0 0 0 0 0 0 0 0 0 0 0 0 0 0 0 0 | 1 – Bolt Kit. 2 – 800mm leng 2 – 800mm leng 1 – LED ECB in 1 – 2000mm len 2 – ECB Overrio 2 – Round surro 1 – 6mm air ven | th 1 core wire dicator / park light kit gth 6mm clip lock lers (fitted to bar) unds (fitted to skirt) t trim (fitted to skirt)  product "the best it can fix before continuing | See other side of page for picture of mounts  be" Yes  Wrapper's initials / Checker initials |
|                                       | Nut and bolts:                                                                                                            |                                                                                                                                                                                | Date//                                                                                       |
|                                       | Order control:                                                                                                            |                                                                                                                                                                                | Date//                                                                                       |
| Fina                                  | al wrap check:                                                                                                            |                                                                                                                                                                                | Date//                                                                                       |